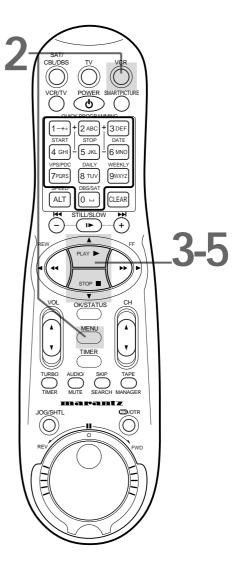

### 24 Remote Control Buttons

#### TV Button

Press this button before pressing other TV operation buttons.

#### PLAY Button

When operating the VCR, press to play a tape. Also, press to release Slow, Still, or Search mode and to return to normal playback. *Details are on page 62*. Press to select an item in the VCR menu.

SAT

**4** GH

ALT

 $\bigcirc$ 

DATE

6 MNC

9wxyz

LEA

(+)

O)

E

T

POWER C

2 ABC + 3 DEF

5 JKL

8 TUV

0 -

•

PLAY

K/STATUS

MENU

TIME

(O)

E

For some PHILIPS or PHILIPS MAG-NAVOX TVs only: After pressing the TV button, press

this button to select an item in the TV menu.

#### REW(ind)◀ Button

When tape playback is stopped, press to rewind the tape at high speed. During tape playback, press to rewind the tape while the picture stays on the screen. Details are on page 62. When operating the VCR, press to return to a previous menu. For some PHILIPS or PHILIPS MAG-NAVOX TVs only:

After pressing the TV button, press this button to adjust an item in the TV menu.

#### **OK/STATUS Button-**

Press to go to the next item on the VCR menu or to the next menu. Press to see the status display for five seconds. *Details are on page 26*. When tape playback is stopped, press repeatedly to see the current channel, the current time, the real-time counter, or the remaining tape time on the display panel. During tape playback, press repeatedly to see the current time, the real-time counter, or the remaining tape time on the display panel.

For some PHILIPS and PHILIPS MAG-NAVOX TVs only:

Press the TV button, then press this button to access the TV on-screen displays or to exit the TV menu. For some other manufacturers' TVs or Cable Box/DBS:

After pressing the TV or SAT/CBL/DBS button, the OK/STA-TUS button will function as an ENTER button at the TV or Cable Box/DBS.

VOL(ume) ▲/▼ Button Press to increase or decrease the TV's volume.

#### Helpful Hint

 The glow-in-the-dark buttons that are shaded in the illustration are helpful when using the remote control in dark rooms.

#### POWER Button

After pressing the SAT/CBL/DBS, VCR, or TV button, press to turn on or off the Cable Box/DBS,VCR, or TV. Press and hold to set Child Lock. Details are on page 74.

#### -SMARTPICTURE Button

Press to select the SmartPicture mode. *Details are on page 59.* 

#### Number Buttons

After pressing the SAT/CBL/DBS, TV, or VCR button, press to select achannel at the Cable Box/DBS, TV, or VCR. Press to enter characters in the "EDIT TITLE" screen. *Details are on page 67.* 

#### **CLEAR Button**

Press to reset the real-time counter to zero.

#### FF ► Button

When tape playback is stopped, press to advance the tape at high speed. During tape playback, press to advance the tape while the picture stays on the screen. *Details are on page 62*. When operating the VCR, press to change the setting of a menu item.

For some PHILIPS or PHILIPS MAG-NAVOX TVs only:

After pressing the TV button, press this button to adjust an item in the TV menu.

#### STOP ▼ Button

Press to stop the tape. When operating the VCR, press to select an item in the menu.

For some PHILIPS or PHILIPS MAG-NAVOX TVs only:

After pressing the TV button, press this button to select an item in the TV menu.

#### CH(annel) ▲/▼ Button

After pressing the SAT/CBL/DBS, TV, or VCR button, press to scan through the channels of the Cable Box/DBS, TV, or VCR.

#### TAPE MANAGER

Press to access the Tape Manager directory screen. Details are on page 64.

#### Jog dial

Turn this dial for frame by frame tape playback. The tape moves backward or forward frame by frame at the speed with which the dial is turned. Details are on page 63.

#### SAT/CBL/DBS Button -

Press this button before pressing Cable Box/DBS operation buttons.

#### VCR/TV Button

After pressing the VCR button, press this button to select the signal that your TV receives.

#### VCR Position

Use to watch a tape, to watch a program while recording it, or to watch a TV broadcast using the CH(annel)

 ▲/▼ or Number buttons to change channels at the VCR. The VCR light will appear on the display panel when the VCR is in VCR position.
 TV Position

#### Use to watch TV (selecting channels at the TV) or to watch one program while recording another. *Details are on page 33*. The VCR light will not appear when the VCR is in TV position.

After pressing the TV button, press this button to select TV mode or Auxiliary mode at some televisions.

#### ALT(ernate) (Channel)/SPEED Button

For some PHILIPS or PHILIPS MAG-NAVOX TVs only:

After pressing the TV button, press to go back to the previously selected channel on the TV.

After pressing the VCR button, press to select the recording speed (SP or SLP). Details are on pages 41 and 77.

#### TURBO TIMER Button

Press to set a timer recording using Turbo Timer. *Details are on page 44*.

#### MENU Button -

Press to access the main VCR menu. Press again to remove the menu. For some PHILIPS or PHILIPS MAG-NAVOX TVs only: After pressing the TV button, press

this button to access the TV menu.

#### JOG/SHTL (Shuttle) Button

Press to use the Jog Dial or the Shuttle Ring on the remote control. The button will light for one minute. You may operate the jog dial or shuttle ring on the remote control only when the JOG/SHTL button is lit. Details are on page 63.

#### REC(ord)/OTR Button -

Press once to start a recording. Details are on page 30. Or, press repeatedly to start a One-Touch Recording. Details are on page 34.